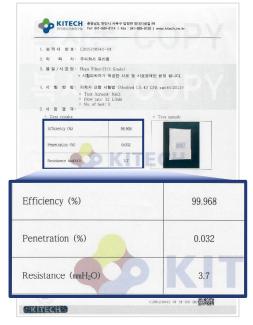

## 🔀 Patents and Certifications I Test Report

As a result of the particle blocking test for H13 grade HEPA filter, it blocked more than 99.9%, Sterilization and antiviral test results for eco-friendly LED UV dual sterilizers (UV-A, UV-C), Appears to remove more than 99.9% of 6 types of bacteria, including E. coli, and corona viruses

# HEPA filter test results (2020.04.22)

(사건호 : 110K-2028-00/15) 표 지: 남동구 정 양: (주)동리유 소: 서울특별시 승규가 승규대로 참1, 사동 16층 1610호(운정동, 승규 태란라역2)

1810 경기도 과천시 교육원로 98(중앙동)

단위

대장균 Log reduction

황색포도상구균<sup>ion</sup>

고초균 Log reduction