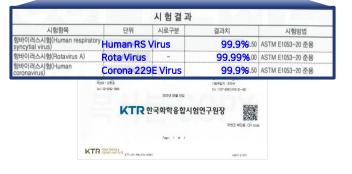

## 🔀 Patents and Certifications I Test Report

As a result of the particle blocking test for H13 grade HEPA filter, it blocked more than 99.9%, Sterilization and antiviral test results for eco-friendly LED UV dual sterilizers (UV-A, UV-C), Appears to remove more than 99.9% of 6 types of bacteria, including E. coli, and corona viruses

# antiviral test (2020.08.18)

시험항목

살균시험(*P. aeruginosa*) 녹농균 Log reduction 살균시험(*S. typhimurium*) 살모넬라균

살균시험(E. coli)

살균시험(S. aureus)

살균시험(B. cereus)

살균시험(B. subtilis)