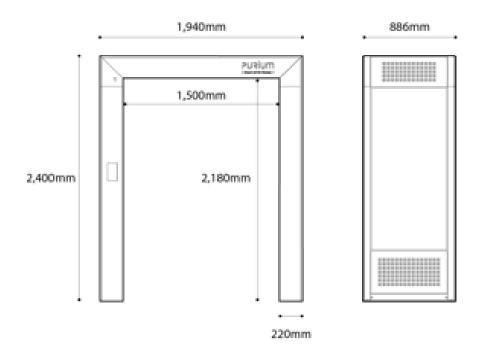

# Data Sheet I PURIUM 10000-P

| COLOR                      | Warm Gray                     | , Charcoal<br>Gray  | Champagne<br>Gold       | Gold         |
|----------------------------|-------------------------------|---------------------|-------------------------|--------------|
| Division                   | Product Name                  |                     | PURIUM-10000-P          |              |
| Signage                    | 24"                           | 192                 | 0 * 1080 FHD            | 2EA          |
| (Monitor)                  | 43″                           | 3,84                | 0 * 2,160 UHD           | 2Ea          |
|                            | Motion Sensor                 | Infrared reflection | type(Detection distance | 2Ea          |
|                            | LED Sterilizer                | 275nm(U'            | V-C), 405nm(UV-A)       | 16EA         |
| Main part                  | Cross Fan                     | 9.2m²/mi            | n, 24V(single item)     | 12EA         |
|                            | Dust collection Fan           | 17.5m'/mir          | n, 220V(single item)    | 4EA          |
|                            | Filter                        | HEPA + Ca           | arbon nanotube filter   | 8EA          |
| Fine dust                  | Minimum dust<br>particle size |                     | 0.3 <i>µ</i> m          |              |
| Air volume                 | Air volume                    |                     | 110m'/min               |              |
| Dust collect<br>Air volume | Dust collect<br>Air volume    |                     | 70m'/min                |              |
| Flootricity                | Voltage / frequency           |                     | AC 220V, 60Hz           |              |
| Electricity                | Consumption(W)                | 40W(Saving), !      | 530W(Stand by), 710W(   | operating)   |
| Size                       | Size(mm)                      | 1940                | (W)*2400(H)*885.93(D    | )            |
| Weight                     | Weight(kg)                    |                     | 330kg                   |              |
| Eta                        | Consumable                    | Phytoncide 8EA, H   | EPA filter 4EA provided | (Consumable) |
| Etc                        | Product manual                |                     | Product manual 1EA      |              |