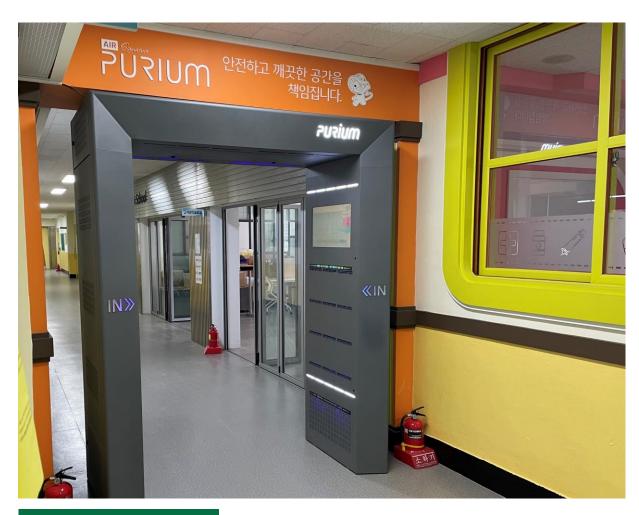

Purium's "Smart SafeGuard Gate" is a clean system that prevents the inflow of (ultra) fine dust and harmful substances from the outside and purify indoor air by using an eco-friendly LED sterilizer, natural phytoncide and HEPA filter.

## Clean and Safe environment for civil with National Tax Services

| Contract/<br>project title           | Clean and Safe environment for civil with National<br>Tax Services                                                                                                                                                        |
|--------------------------------------|---------------------------------------------------------------------------------------------------------------------------------------------------------------------------------------------------------------------------|
| Contracting<br>Authorities           | National Tax Services                                                                                                                                                                                                     |
| Build up period                      | Dec.23.2020~Jan.19.2021                                                                                                                                                                                                   |
| Scope of<br>Work/Project<br>Overview | Seven products have been installed at the<br>National Tax Services and are currently operating<br>to promote civilians safety. Positive feedbacks<br>have been given by people who are visting the<br>government building |

| Contract/<br>project title           | Clean and Safe environment for patient with<br>Ministry of Health and Welfare                                                                                 | Putiture - |
|--------------------------------------|---------------------------------------------------------------------------------------------------------------------------------------------------------------|------------|
| Contracting<br>Authorities           | Ministry of Health and Welfare                                                                                                                                |            |
| Build up period                      | Oct.07.2021~Feb.04.2021                                                                                                                                       |            |
| Scope of<br>Work/Project<br>Overview | Install in 4 medical facilities under the Ministry of<br>Health and Welfare to manage air quality inside<br>medical facilities and prevent infectious disease |            |