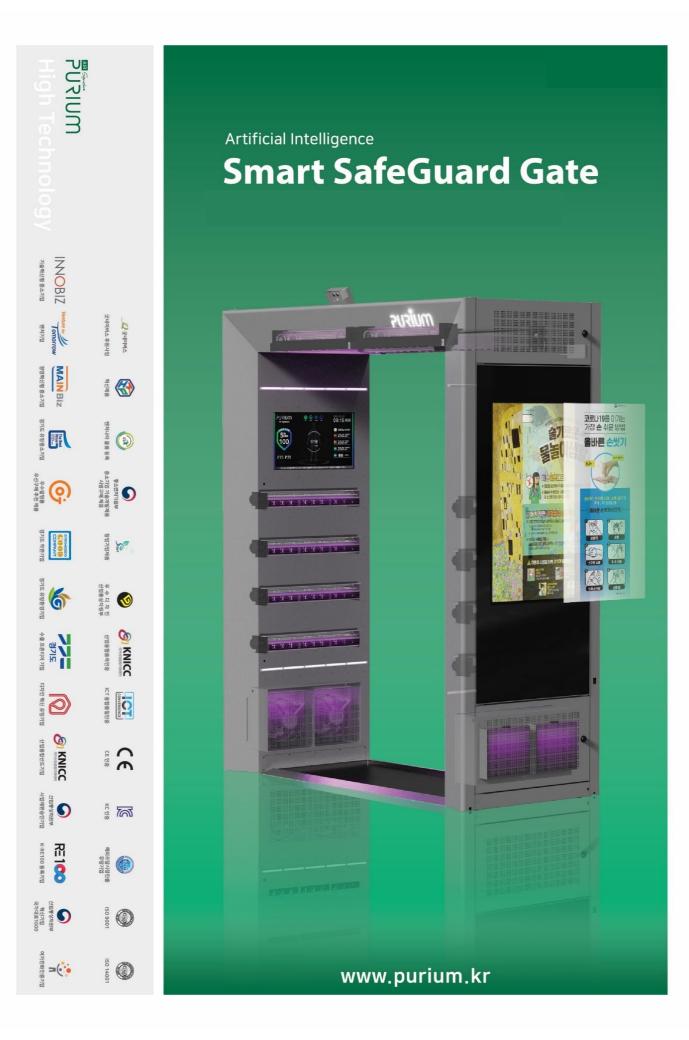

Purium's "Smart SafeGuard Gate" is a clean system that prevents the inflow of (ultra) fine dust and harmful substances from the outside and purify indoor air by using an eco-friendly LED sterilizer, natural phytoncide and HEPA filter.

### Air Shower Gate

It removes fine dust from the outside and cleans the indoor air by filtration and ventilation of the indoor air using a HEPA filter.

Air shower gate patented technology with various functions such as air injection suitable for the user's height through a sensor

# Data Sheet I PURIUM 10000-P

| COLOR                      | Warm Gray                     | , Charcoal<br>Gray  | Champagne<br>Gold       | Gold         |
|----------------------------|-------------------------------|---------------------|-------------------------|--------------|
| Division                   | Product Name                  |                     | PURIUM-10000-P          |              |
| Signage                    | 24"                           | 192                 | 0 * 1080 FHD            | 2EA          |
| (Monitor)                  | 43″                           | 3,84                | 0 * 2,160 UHD           | 2Ea          |
|                            | Motion Sensor                 | Infrared reflection | type(Detection distance | 2Ea          |
|                            | LED Sterilizer                | 275nm(U'            | V-C), 405nm(UV-A)       | 16EA         |
| Main part                  | Cross Fan                     | 9.2m²/mi            | n, 24V(single item)     | 12EA         |
|                            | Dust collection Fan           | 17.5m'/mir          | n, 220V(single item)    | 4EA          |
|                            | Filter                        | HEPA + Ca           | arbon nanotube filter   | 8EA          |
| Fine dust                  | Minimum dust<br>particle size |                     | 0.3 <i>µ</i> m          |              |
| Air volume                 | Air volume                    |                     | 110m'/min               |              |
| Dust collect<br>Air volume | Dust collect<br>Air volume    |                     | 70m'/min                |              |
| Flootricity                | Voltage / frequency           |                     | AC 220V, 60Hz           |              |
| Electricity                | Consumption(W)                | 40W(Saving), !      | 530W(Stand by), 710W(   | operating)   |
| Size                       | Size(mm)                      | 1940                | (W)*2400(H)*885.93(D    | )            |
| Weight                     | Weight(kg)                    |                     | 330kg                   |              |
| Eta                        | Consumable                    | Phytoncide 8EA, H   | EPA filter 4EA provided | (Consumable) |
| Etc                        | Product manual                |                     | Product manual 1EA      |              |