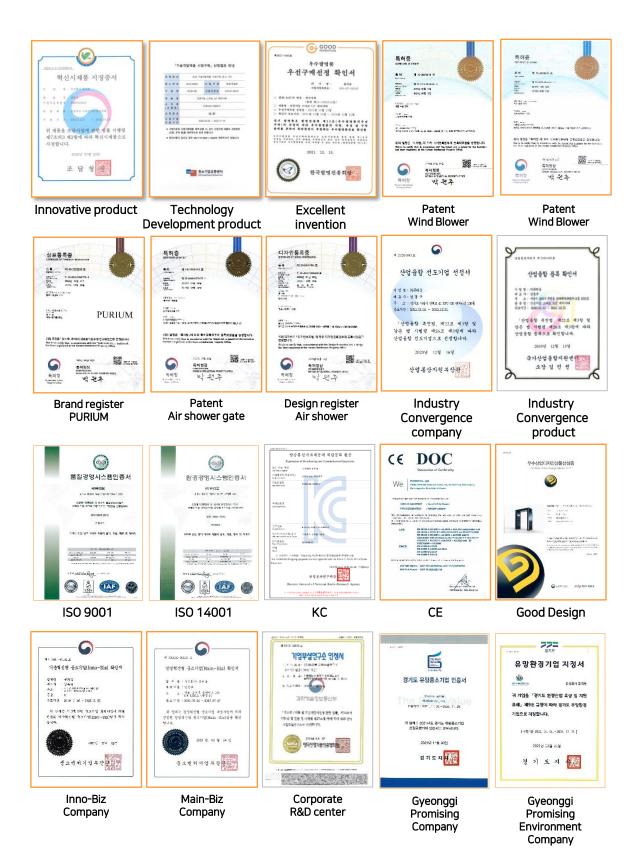

# 🚼 Patents and Certifications I Test Report

## 🔀 Patents and Certifications I Test Report

As a result of the particle blocking test for H13 grade HEPA filter, it blocked more than 99.9%, Sterilization and antiviral test results for eco-friendly LED UV dual sterilizers (UV-A, UV-C), Appears to remove more than 99.9% of 6 types of bacteria, including E. coli, and corona viruses