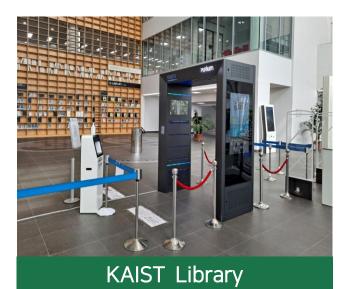

#### 5. Education Facility

# Make a better place!

Chung-ang University

**High School** 

**Elementary school** 

**Elementary school** 