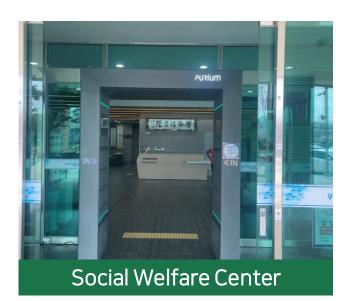

#### 7. welfare center

# Make a better place!

Senior Welfare Center

Social Welfare Center

Social Welfare Center

Welfare Center for Disabled

Social Welfare Center